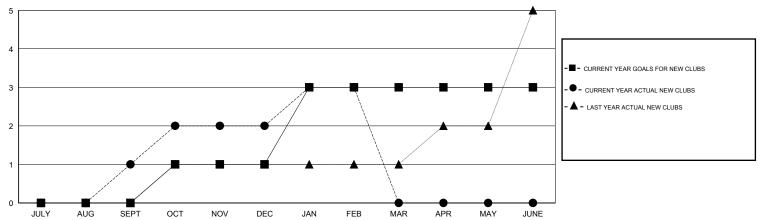

#### GOALS AND ACTUAL NEW CLUBS CUMULATIVE

# LOCATION REP OF SRI LANKA

GMT CA 6

|                                        |                  | Clubs            |                  |                  |                             |                    | Members                             |                    |                  |
|----------------------------------------|------------------|------------------|------------------|------------------|-----------------------------|--------------------|-------------------------------------|--------------------|------------------|
|                                        | RESUI            | TS FOR 2014-2015 | i                |                  | RESULTS FOR 2014-2015       |                    |                                     |                    |                  |
| QUARTER                                | NEW CLUB<br>GOAL | NEW CLUBS        | DROPPED<br>CLUBS | NET<br>GAIN/LOSS | QUARTER                     | NEW MEMBER<br>GOAL | CHARTER AND<br>NEW MEMBERS<br>ADDED | DROPPED<br>MEMBERS | NET<br>GAIN/LOSS |
| JULY/AUG/SEPT                          | 0                | 1<br>1           | 1 2              | 0<br>-1          | JULY/AUG/SEPT               | -25<br>45          | 137<br>56                           | 185<br>111         | -48<br>-55       |
| OCT/NOV/DEC  JAN/FEB/MAR  APR/MAY/JUNE | 2                | 1                | 1 0              | 0                | JAN/FEB/MAR<br>APR/MAY/JUNE | 65<br>-35          | 32<br>0                             | 13<br>0            | 19<br>0          |