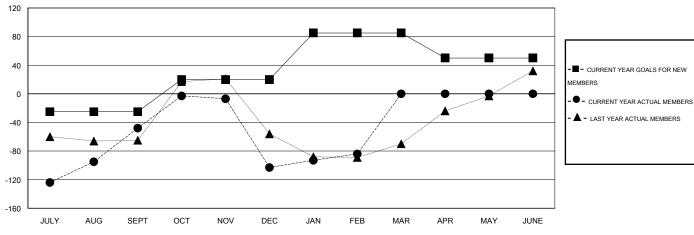

#### GOALS AND ACTUAL MEMBERS CUMULATIVE

| DROPPED CLUBS: 4  DROPPED MEMBERS |                | 58 CLUBS OF 89 ADDED 1 OR MORE<br>NEW MEMBERS | GENDER DISTRIB  MALE  FEMALE | UTION<br>1,698 (79.23%)<br>445 (20.77%) |            |
|-----------------------------------|----------------|-----------------------------------------------|------------------------------|-----------------------------------------|------------|
| DECEASED  CLUB CANCELLED  OTHER   | 5<br>35<br>269 | CLICK HERE FOR HEALTH ASSESSMENT DATA         | FAMILY UNIT MEMBERS          |                                         | 719<br>341 |
| TOTAL                             | 309            |                                               | NON-HEAD OF HOUSEHO          | DLD                                     | 378        |

# LOCATION REP OF SRI LANKA

GMT CA 6

|                                        |                  | Clubs            |                  |                  |                             |                    | Members                             |                    |                  |
|----------------------------------------|------------------|------------------|------------------|------------------|-----------------------------|--------------------|-------------------------------------|--------------------|------------------|
|                                        | RESUI            | TS FOR 2014-2015 | i                |                  | RESULTS FOR 2014-2015       |                    |                                     |                    |                  |
| QUARTER                                | NEW CLUB<br>GOAL | NEW CLUBS        | DROPPED<br>CLUBS | NET<br>GAIN/LOSS | QUARTER                     | NEW MEMBER<br>GOAL | CHARTER AND<br>NEW MEMBERS<br>ADDED | DROPPED<br>MEMBERS | NET<br>GAIN/LOSS |
| JULY/AUG/SEPT                          | 0                | 1<br>1           | 1 2              | 0<br>-1          | JULY/AUG/SEPT               | -25<br>45          | 137<br>56                           | 185<br>111         | -48<br>-55       |
| OCT/NOV/DEC  JAN/FEB/MAR  APR/MAY/JUNE | 2                | 1                | 1 0              | 0                | JAN/FEB/MAR<br>APR/MAY/JUNE | 65<br>-35          | 32<br>0                             | 13<br>0            | 19<br>0          |